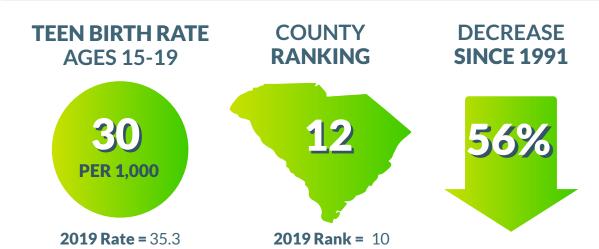

# UNION SOUTH CAROLINA COUNTY PROFILE



### 2020 Teen Birth Rate



## **2020 Teen Birth Numbers**



Total number of births to South Carolina teens (ages 15-19) = 3,069 (rate: 19.3 per 1,000).

# INSOUTH CAROLINA 9 36% OF HIGH SCHOOL STUDENTS HAVE EVER HAD SEX 0 49% OF SEXUALLY ACTIVE HIGH SCHOOL STUDENTS USED A CONDOM AT LAST SEX Based 2019 YRBS data

# **Community Well-Being**



# **Sexual Health**

| Gonorrhea<br>Ages 15-19 |       | Chlamydia<br>Ages 15-19 |      |
|-------------------------|-------|-------------------------|------|
| Cases                   | 14    | Cases                   | 45   |
| Rate (per<br>100,000)   | 899.7 | Rate (per<br>100,000)   | 2892 |
| County Rank* 26         |       | County Rank* 24         |      |

<sup>\*</sup>Ranking Range = 1 (Highest) - 46 (Lowest), Data sources available at FactForward.org/statistics

Fac