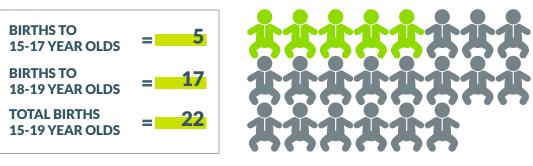

## **2020 Teen Birth Numbers**

Total number of births to South Carolina teens (ages 15-19) = 3,069 (rate: 19.3 per 1,000).