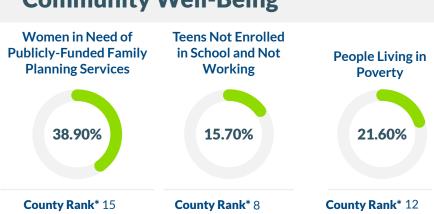

# UNION SOUTH CAROLINA COUNTY PROFILE



### 2020 Teen Birth Rate



## **2020 Teen Birth Numbers**



Total number of births to South Carolina teens (ages 15-19) = 3,069 (rate: 19.3 per 1,000).

# INSOUTH CAROLINA 9 36% OF HIGH SCHOOL STUDENTS HAVE EVER HAD SEX 0 49% OF SEXUALLY ACTIVE HIGH SCHOOL STUDENTS USED A CONDOM AT LAST SEX Based 2019 YRBS data

# **Community Well-Being**



# **Sexual Health**

| Gonorrhea<br>Ages 15-19 |       | Chlamydia<br>Ages 15-19 |      |
|-------------------------|-------|-------------------------|------|
| Cases                   | 14    | Cases                   | 45   |
| Rate (per<br>100,000)   | 899.7 | Rate (per<br>100,000)   | 2892 |
| County Rank* 26         |       | County Rank* 24         |      |

<sup>\*</sup>Ranking Range = 1 (Highest) - 46 (Lowest), Data sources available at FactForward.org/statistics

FactForward.org Published March 2022